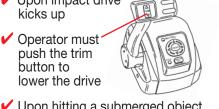

**MerCruiser's exclusive trim system** assists in maintaining control in the event of an underwater impact

## MerCruiser Power Trim XD with hvdraulic memory ✓ Upon impact drive kicks up and will return to original **VS**. position automatically **Driver maintains control** Flo-Torg II Prop Hub sacrifices itself to prevent damage - 1 é **Optimizes** hull efficiency and control

Volvo Penta Kick-Up & "Breakaway" **Drive Protection** Upon impact drive kicks up

- Upon hitting a submerged object a driveshaft coupler breaks to prevent damage
- No return to port capability
- Drive unit needs to be disassembled for service