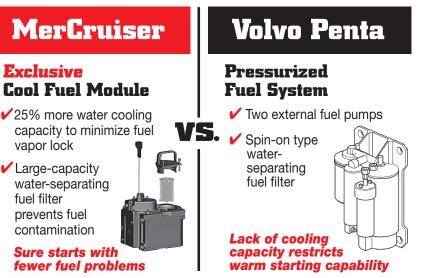

## **Exclusive Cool Fuel Module**

- vapor lock
- Large-capacity water-separating fuel filter prevents fuel contamination

Sure starts with

## MerCruiser's cool fuel module ensures easy starts in all kinds of conditions