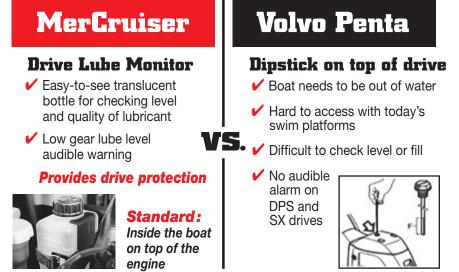

gher rpm Volvo

**MerCruiser's exclusive trim system** assists in maintaining control in the event of an underwater impact

## MerCruiser Power Trim XD with hvdraulic memory ✓ Upon impact drive kicks up and will return to original **VS**. position automatically **Driver maintains control** Flo-Torg II Prop Hub sacrifices itself to prevent damage - 1 é **Optimizes** hull efficiency and control

Volvo Penta Kick-Up & "Breakaway" **Drive Protection** Upon impact drive kicks up



- Upon hitting a submerged object a driveshaft coupler breaks to prevent damage
- No return to port capability
- Drive unit needs to be disassembled for service

# MerCruiser is a click away from the web



information

# Volvo Penta None

## **MerCruiser** lets you check or add drive lubricant from inside the boat



## **Exclusive Cool Fuel Module**

- vapor lock
- Large-capacity water-separating fuel filter prevents fuel contamination

Sure starts with

## MerCruiser's cool fuel module ensures easy starts in all kinds of conditions