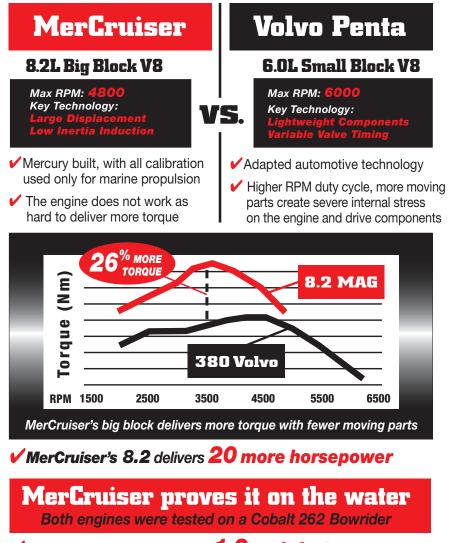

**MerCruiser's** big-block generates the torque for immediate planing and the power to speed past the competition

- ✓ MerCruiser's top speed is **1.2 mph faster**
- ✓ MerCruiser delivers 10<sup>%</sup> more fuel efficiency from half to wide open throttle
- ✓ MerCruiser offers a lower, more pleasant sound level through-out the rpm range than the higher rpm Volvo